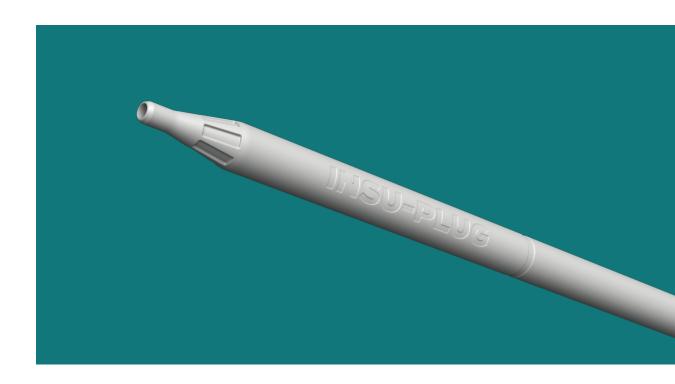

# **INSU-PLUG**

Manufacturer Number: 401861006

INSU-PLUG is the main product for INSU-PLUG System, which is in cooperation with AKKAR Tool and AKKAR Ring

INSU-PLUG is made of Viscoelastic (Memory) Foam, once it is installed with the electrical wire, the tube will seal and insulate the hole to prevent moist and condensation from the wall.

#### **Dimensions**

Length: 533 mm Diameter: 26mm Hole size: 7.8mm

### Weight

80g

#### Material

Polyurethane