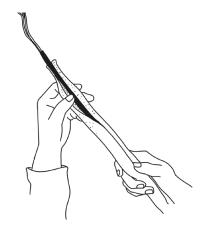

## **MANUAL**

STEP 1

Prepare the INSU-PLUG with your wire.

### STEP 2

Fit the INSU-PLUG with the AKKAR Tool, put the Ring on. Target the Tool to the hole.