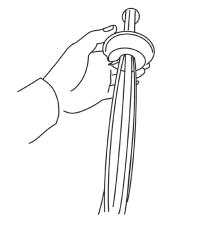

### STEP 2

Fit the INSU-PLUG with the AKKAR Tool, put the Ring on. Target the Tool to the hole.

### STEP 3

Pull the AKKAR Tool with INSU-PLUG and the wire, installation finished.