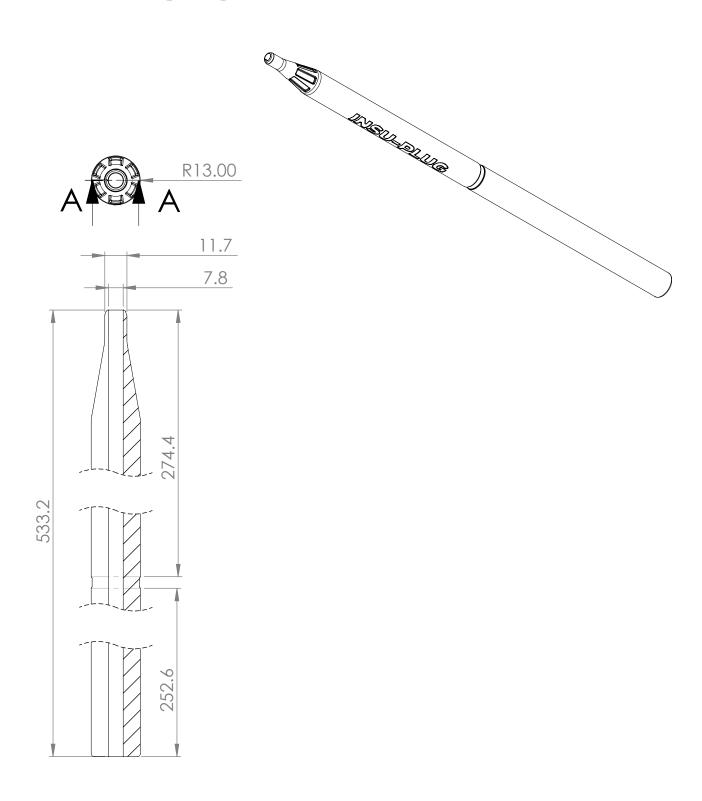

#### **Dimensions**

Length: 533 mm Diameter: 26mm Hole size: 7.8mm

# **DIMENSION**

SECTION A-A