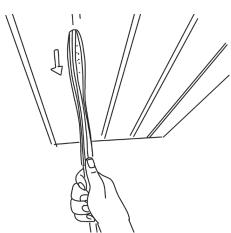

### STEP 3

Pull the AKKAR Tool with INSU-PLUG and the wire, installation finished.